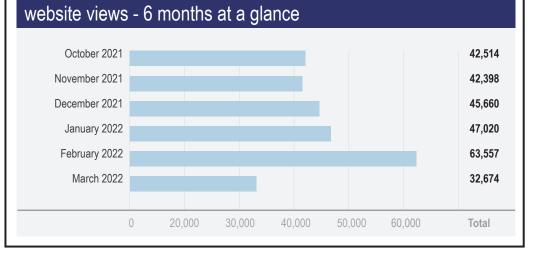

### **Digital Highlights – Inbound** \*Inbound Programs capitalize on "inbound" traffic to theshopmag.com.

## **45,637** average page views for the last six months.