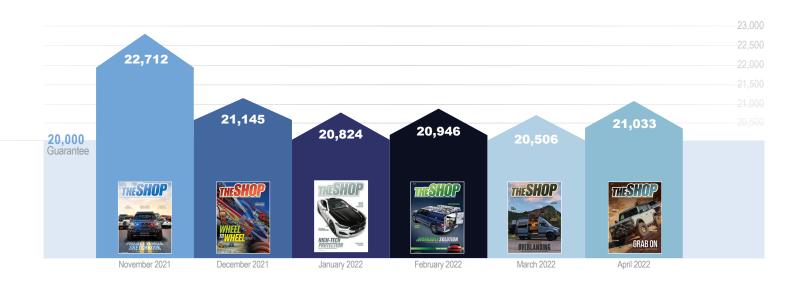

## At A Glance: 6 Month Magazine Distribution

# 21,033 total served this issue.