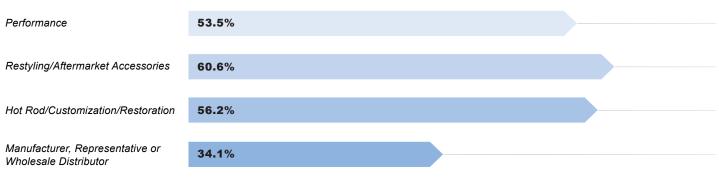

#### **Representative Magazine Audience Demographics** Areas of Business Activities

\* Total equals more than 100% because readers check all of the categories that apply.

DATE: APRIL 2022

I certify that this information is correct and complete.