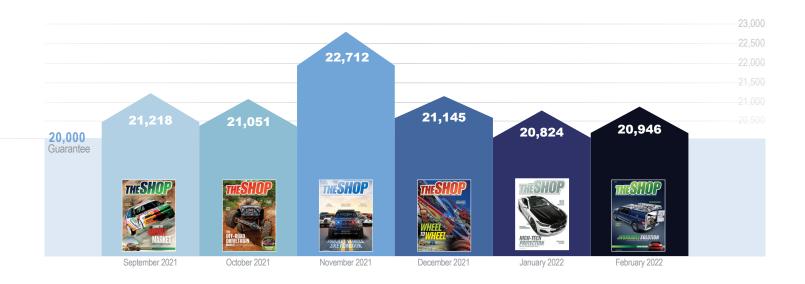

ies follow USPS Periodicals mailing guidelines and are reported and published annually with the publication's Statement of Ownership, in addition to the report herein.

# February Issue Breakdown

# 20,946 total served this issue.

#### 15,000

Print copies delivered through USPS channels to subscribers & industry suppliers.

> CERTIFIED AUDIÉNCE

#### 5.946

Digital copies delivered through electronic channels to subscribers, eNewsletter engagers and industry suppliers (did not receive the print copy).

TOTAL DISTRIBUTION 20,946

\*In addition to the above digital numbers, 6,061 individuals received both the print and digital copies but are counted only once, as part of the print totals. These recipients meet publishers audience criteria.



## At A Glance: 6 Month Magazine Distribution



#### **Representative Magazine Audience Demographics** Areas of Business Activities



\* Total equals more than 100% because readers check all of the categories that apply.

THE SHOP Magazine theshopmag.com

National Business Media, Inc. P.O. Box 1416 Broomfield, CO 80038 nbm.com 800-669-0424



DATE: FEBRUARY 2022

I certify that this information is correct and complete.

Stary B. Marshall

Stacy Marshall

Rori Farstad Lori Farstad VICE PRESIDENT. AUDIENCE & EVENTS