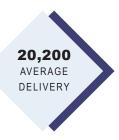

#### Digital Guarantee Logic

Digital advertising rates are based on guaranteed delivery to 20,000 industry professionals. Any distribution above the guaranteed amount is bonus and not considered part of the advertising guarantee. \*Publisher may exceed the minimum guaranteed delivery without increasing advertising rates.

#### PRODUCTS & DEALS

|                  |                           | <del></del>           |                     |
|------------------|---------------------------|-----------------------|---------------------|
|                  | Total Delivered (Average) | Total Opens (Average) | Open Rate (Average) |
| September (2021) | 20,962                    | 3,282                 | 15.66%              |
| October (2021)   | 20,735                    | 3,733                 | 18.00%              |
| November (2021)  | 20,778                    | 4,297                 | 20.68%              |
| December (2021)  | 20,622                    | 5,105                 | 24.76%              |
| January (2022)   | 20,342                    | 5,781                 | 28.42%              |
| February (2022)  | 20,200                    | 5,820                 | 28.81%              |