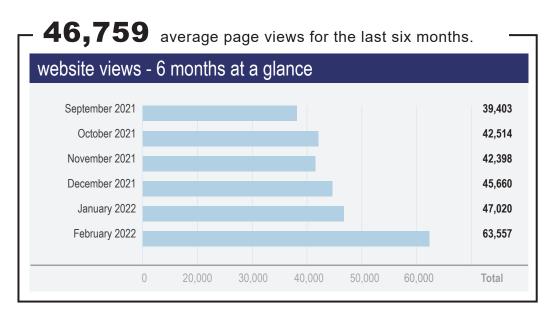

### Digital Highlights – Inbound

\*Inbound Programs capitalize on "inbound" traffic to theshopmag.com.

63,557
WEBSITE
VIEWS