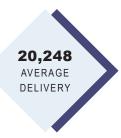

#### Digital Guarantee Logic

Digital advertising rates are based on guaranteed delivery to 20,000 industry professionals. Any distribution above the guaranteed amount is bonus and not considered part of the advertising guarantee. \*Publisher may exceed the minimum guaranteed delivery without increasing advertising rates.

#### **ENEWSLETTER**

|                  | Total Delivered (Average) | Total Opens (Average) | Open Rate (Average) |
|------------------|---------------------------|-----------------------|---------------------|
| September (2021) | 20,926                    | 3,496                 | 16.71%              |
| October (2021)   | 20,760                    | 3,943                 | 18.99%              |
| November (2021)  | 20,567                    | 4,284                 | 20.83%              |
| December (2021)  | 20,545                    | 5,121                 | 24.93%              |
| January (2022)   | 20,317                    | 5,593                 | 27.53%              |
| February (2022)  | 20,248                    | 5,793                 | 28.61%              |