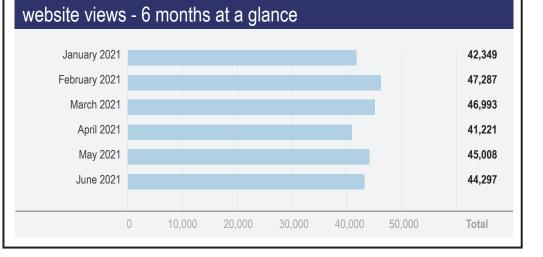

#### For performance, restyling & customization professionals

## DIGITAL ACTIVITIES CERTIFIED AUDIENCE **STATEMENT**



### **Digital Highlights – Inbound** \*Inbound Programs capitalize on "inbound" traffic to theshopmag.com.



# **44,526** average page views for the last six months.





## **Digital Guarantee Logic**

Digital advertising rates are based on guaranteed delivery to 20,000 industry professionals. Any distribution above the guaranteed amount is bonus and not considered part of the advertising guarantee. \*Publisher may exceed the minimum guaranteed delivery without increasing advertising rates.

|                          |                 | NEWSLETTER                |                       |                     |
|--------------------------|-----------------|---------------------------|-----------------------|---------------------|
|                          |                 | Total Delivered (Average) | Total Opens (Average) | Open Rate (Average) |
|                          | January (2021)  | 22,828                    | 3,781                 | 16.57%