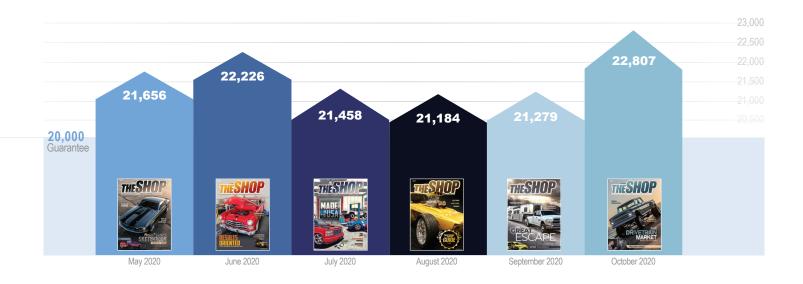

## At A Glance: 6 Month Magazine Distribution

# 22,807 total served this issue.