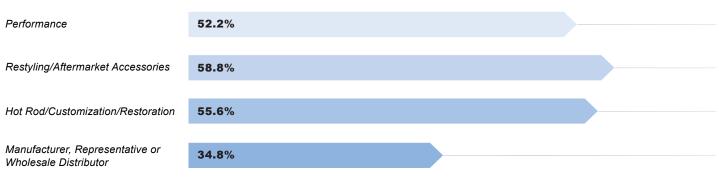

#### **Representative Magazine Audience Demographics** Areas of Business Activities

\* Total equals more than 100% because readers check all of the categories that apply.

DATE: OCTOBER 2020

I certify that this information is correct and complete.