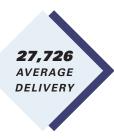

## **PRODUCTS & DEALS**

|                 | Total Delivered (Average) | Total Opens (Average) | Open Rate (Average) |
|-----------------|---------------------------|-----------------------|---------------------|
| October (2019)  | 28,829                    | 4,042                 | 14.02%              |
| November (2019) | 28,450                    | 3,700                 | 13.01%              |
| December (2019) | 28,250                    | 3,645                 | 12.90%              |
| January (2020)  | 28,025                    | 3,505                 | 12.51%              |
| February (2020) | 28,033                    | 3,829                 | 13.66%              |
| March (2020)    | 27,726                    | 3,892                 | 14.02%              |