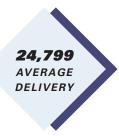

### **ENEWSLETTER**

| tal Delivered (Average) | Total Opens (Average)                | Open Rate (Average)                                                                                                            |
|-------------------------|--------------------------------------|--------------------------------------------------------------------------------------------------------------------------------|
| 26,076                  | 4,203                                | 16.12%                                                                                                                         |
| 25,690                  | 4,032                                | 15.69%                                                                                                                         |
| 25,367                  | 3,833                                | 15.11%                                                                                                                         |
| 25,215                  | 3,943                                | 15.64%                                                                                                                         |
| 24,928                  | 4,147                                | 16.64%                                                                                                                         |
| 24,799                  | 4,304                                | 17.35%                                                                                                                         |
|                         | 25,690<br>25,367<br>25,215<br>24,928 | 26,076       4,203         25,690       4,032         25,367       3,833         25,215       3,943         24,928       4,147 |