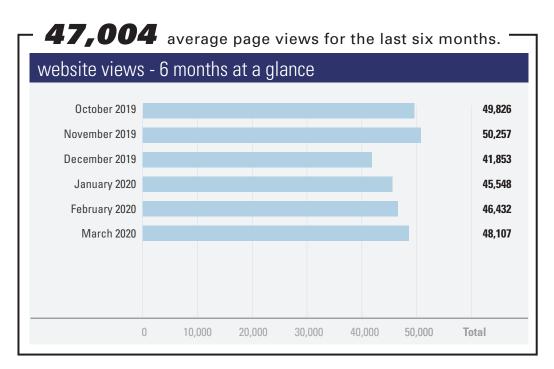

## <u> Digital Highlights</u> – Inbound

Inbound Programs capitalize on "inbound" traffic to theshopmag.com.

**48,107**WEBSITE VIEWS