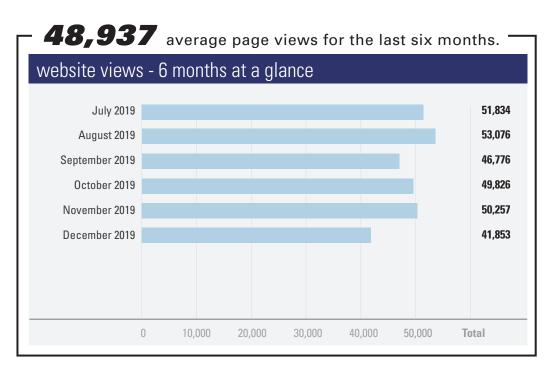

## <u> Digital Highlights</u> – Inbound

Inbound Programs capitalize on "inbound" traffic to theshopmag.com.

41,853
WEBSITE
VIEWS