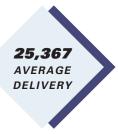

### **ENEWSLETTER**

| Total Delivered (Average) | Total Opens (Average)                          | Open Rate (Average)                                                                                                            |
|---------------------------|------------------------------------------------|--------------------------------------------------------------------------------------------------------------------------------|
| 25,453                    | 4,554                                          | 17.89%                                                                                                                         |
| 26,346                    | 4,526                                          | 17.18%                                                                                                                         |
| 26,323                    | 4,421                                          | 16.80%                                                                                                                         |
| 26,076                    | 4,203                                          | 16.12%                                                                                                                         |
| 25,690                    | 4,032                                          | 15.69%                                                                                                                         |
| 25,367                    | 3,833                                          | 15.11%                                                                                                                         |
|                           | 25,453<br>26,346<br>26,323<br>26,076<br>25,690 | 25,453       4,554         26,346       4,526         26,323       4,421         26,076       4,203         25,690       4,032 |