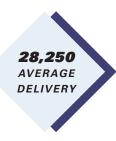

## **PRODUCTS & DEALS**

|                  | Total Delivered (Average) | Total Opens (Average) | Open Rate (Average) |
|------------------|---------------------------|-----------------------|---------------------|
| July (2019)      | 29,140                    | 3,976                 | 13.64%              |
| August (2019)    | 29,036                    | 4,116                 | 14.18%              |
| September (2019) | 28,955                    | 3,896                 | 13.46%              |
| October (2019)   | 28,829                    | 4,042                 | 14.02%              |
| November (2019)  | 28,450                    | 3,700                 | 13.01%              |
| December (2019)  | 28,250                    | 3,645                 | 12.90%              |