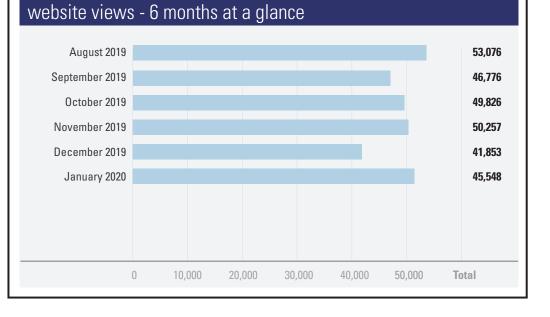

# **47,889** average page views for the last six months.

**Digital Guarantee Logic** Digital advertising rates are based on guaranteed delivery to 20,000 industry professionals. Any distribution above the guaranteed amount is bonus and not considered part of the advertising guarantee. \*Publisher may exceed the minimum guaranteed delivery without increasing advertising rates.