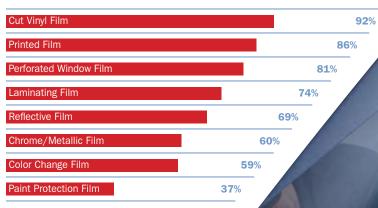

## Media

Respondents in our 2018 Wraps Market Intelligence Analysis Survey noted installation of all types of film with cut vinyl and printed film topping the list\*

18% of THE SHOP readers do Vehicle Wraps and Graphics.